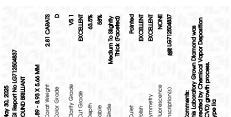

LG712504837

2.81 CARATS

**EXCELLENT** 

**EXCELLENT** 

**EXCELLENT** 

(国) LG712504837

NONE

D

VS 1

ROUND BRILLIANT

8.89 - 8.93 X 5.66 MM

LABORATORY GROWN DIAMOND

Pointed

May 30, 2025

Description

Measurements

Carat Weight

Color Grade

Clarity Grade

Medium To Slightly Thick

(Faceted)

Polish

Symmetry

Fluorescence

Inscription(s)

process.

Type IIa

FD - 10 20

Cut Grade

**GRADING RESULTS** 

IGI Report Number

Shape and Cutting Style

### LABORATORY GROWN DIAMOND REPORT

May 30, 2025

IGI Report Number LG712504837

Description LABORATORY GROWN DIAMOND

Shape and Cutting Style ROUND BRILLIANT

Measurements 8.89 - 8.93 X 5.66 MM

**GRADING RESULTS** 

Carat Weight 2.81 CARATS

Color Grade

Clarity Grade VS 1

Cut Grade **EXCELLENT** 

### ADDITIONAL GRADING INFORMATION

**EXCELLENT** Polish

Symmetry **EXCELLENT** 

NONE Fluorescence

1/到 LG712504837 Inscription(s)

Comments: This Laboratory Grown Diamond was created by Chemical Vapor Deposition (CVD) growth

process. Type IIa