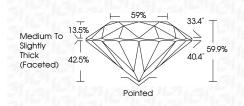

© IGI 2020, International Gemological Institute

. S. Пł

| 40.4°      | 59.9%   |
|------------|---------|
|            |         |
|            | $\perp$ |
| ∽<br>inted |         |
|            |         |