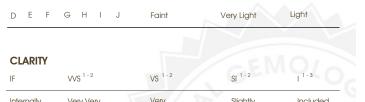

#### COLOR

| D E F                  | G H I J                        | Faint                     | Very Light           | Light    |
|------------------------|--------------------------------|---------------------------|----------------------|----------|
| CLARITY                |                                |                           |                      |          |
| IF                     | WS <sup>1 - 2</sup>            | VS <sup>1-2</sup>         | SI 1 - 2             | I 1-3    |
| Internally<br>Flawless | Very Very<br>Slightly Included | Very<br>Slightly Included | Slightly<br>Included | Included |