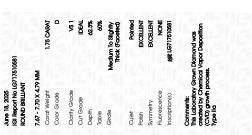

LG717510581

1.75 CARAT

D

VS 1

IDEAL

ROUND BRILLIANT

35.9°

**EXCELLENT** 

**EXCELLENT** 

(国) LG717510581

NONE

Pointed

7.67 - 7.70 X 4.79 MM

LABORATORY GROWN DIAMOND

June 18, 2025

Measurements

Carat Weight

Color Grade

Clarity Grade

Medium To Slightly Thick

(Faceted)

process.

Type IIa

FD - 10 20

Cut Grade

**GRADING RESULTS** 

Description

IGI Report Number

Shape and Cutting Style

### LABORATORY GROWN DIAMOND REPORT

June 18, 2025

IGI Report Number LG717510581

Description LABORATORY GROWN DIAMOND

Shape and Cutting Style ROUND BRILLIANT

Measurements 7.67 - 7.70 X 4.79 MM

**GRADING RESULTS** 

Carat Weight **1.75 CARAT** 

Color Grade

Clarity Grade VS 1

Cut Grade **IDEAL** 

#### ADDITIONAL GRADING INFORMATION

**EXCELLENT** Polish

Symmetry **EXCELLENT** 

NONE Fluorescence

/到 LG717510581 Inscription(s)

Comments: This Laboratory Grown Diamond was created by Chemical Vapor Deposition (CVD) growth

process. Type IIa